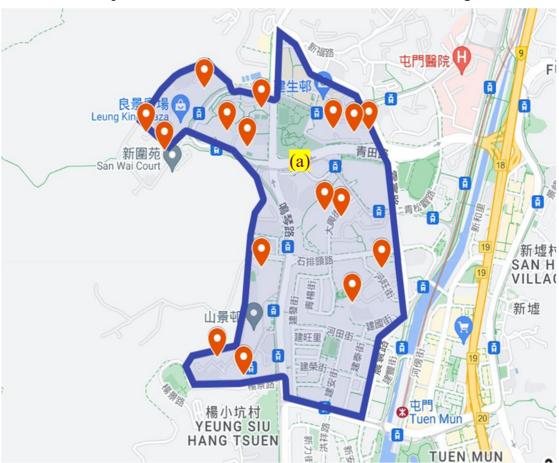

## Social Work Service for Pre-primary Institutions Catchment Area of Social Work Team

Team Code : Tuen Mun District Team 4 (TM4)

Catchment Area : All pre-primary institutions (PPIs) located in the service

boundary<sup>1</sup> of the following Integrated Family Service Centre

(IFSC) -

(a) Caritas Integrated Family Service Centre – Tuen Mun

No. of eligible PPIs in the Catchment Area  $: 16^2$ 

## Location Map of the Catchment Area and Distribution of all Eligible PPIs



## <u>Note</u>

- 1. For details on the service boundary of each IFSC, please refer to SWD homepage.
- 2. Refers to all aided/subsidised child care centres (CCCs), kindergartens (KGs) and KG-cum-CCCs in the district as at 16 March 2023. The number for each school year varies and not all eligible PPIs have joined/would join the service.