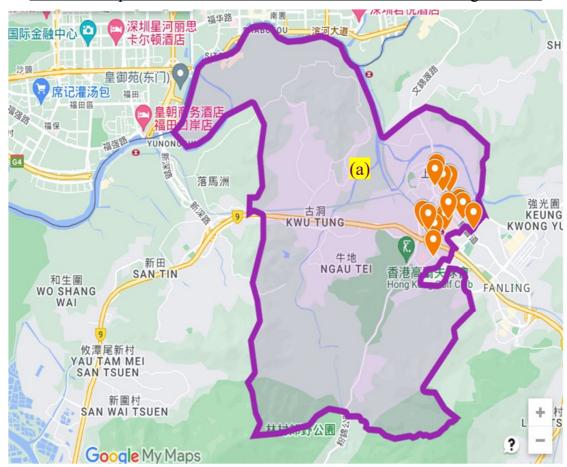

## Social Work Service for Pre-primary Institutions Catchment Area of Social Work Team

Team Code : Tai Po and North District Team 2 (TP/N2)

Catchment Area : All pre-primary institutions (PPIs) located in the service

boundary<sup>1</sup> of the following Integrated Family Service Centre

(IFSC) -

(a) Sheung Shui Integrated Family Service Centre

*Exclude* 

Kam Tsin Village

No. of eligible PPIs in the Catchment Area :  $14^2$ 

## Location Map of the Catchment Area and Distribution of all Eligible PPIs