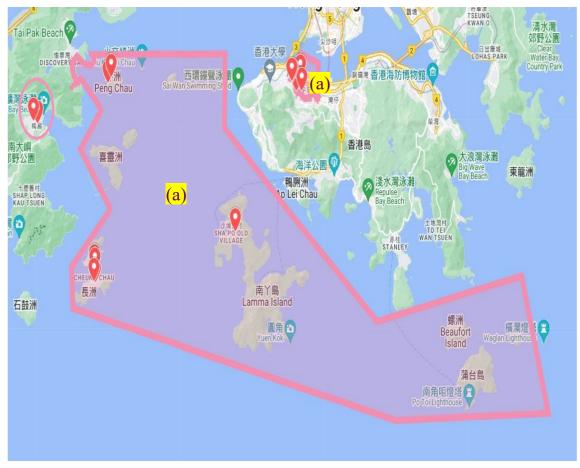

rimary Institutions Catchment Area of Social Work Team

| Team Code      | : Central Western, Southern and Islands District Team 1                 |
|----------------|-------------------------------------------------------------------------|
|                | (CW/S/I1)                                                               |
| Catchment Area | : All pre-primary institutions (PPIs) located in the service            |
|                | boundary <sup>1</sup> of the following Integrated Family Service Centre |
|                | (IFSC) –                                                                |
|                | (a) Central and Islands Integrated Family Service Centre                |

<u>including</u> Mui Wo

No. of eligible PPIs in the Catchment Area :  $\underline{16}^2$ 



## Map of the Catchment Area and Distribution of all Eligible PPIs

## Note

- 1. For details on the service boundary of each IFSC/ISC, please refer to SWD homepage.
- 2. Refers to all aided/subsidised child care centres (CCCs), kindergartens (KGs) and KG-cum-CCCs in the district as at 2023/24 school year. The number for each school year may vary and not all eligible PPIs have joined/would join the service.