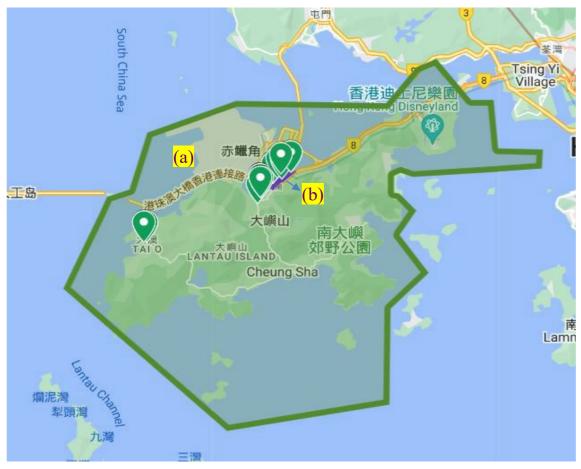

## Social Work Service for Pre-primary Institutions Catchment Area of Social Work Team

| Team Code      | : Central Western, Southern and Islands District Team 4 (CW/S/I4)                                                                          |
|----------------|--------------------------------------------------------------------------------------------------------------------------------------------|
| Catchment Area | : All pre-primary institutions (PPIs) located in the service boundaries <sup>1</sup> of the following Integrated Services Centres (ISCs) – |
|                | (a) The Neighbourhood Advice-Action Council Tung<br>Chung Integrated Services Centre;                                                      |
|                | (b) Hong Kong Sheng Kung Hui – Tung Chung Integrated<br>Services                                                                           |

<u>excluding</u> Mui Wo

No. of eligible PPIs in the Catchment Area :  $\underline{16}^2$ 

## Map of the Catchment Area and Distribution of all Eligible PPIs

Note

- 1. For details on the service boundary of each IFSC/ISC, please refer to SWD homepage.
- 2. Refers to all aided/subsidised child care centres (CCCs), kindergartens (KGs) and KG-cum-CCCs in the district as at 2023/24 school year. The number for each school year may vary and not all eligible PPIs have joined/would join the service.