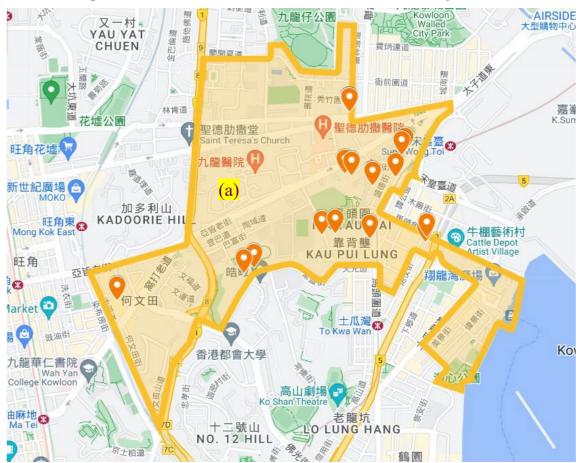

## Social Work Service for Pre-primary Institutions Catchment Area of Social Work Team

| Team Code      | : Kowloon City and Yau Tsim Mong District Team 2                                 |
|----------------|----------------------------------------------------------------------------------|
| Catchment Area | (KC/YTM2)<br>: All pre-primary institutions (PPIs) located in the service        |
|                | boundary <sup>1</sup> of the following Integrated Family Service Centre (IFSC) – |
|                | (a) Ma Tau Wai Integrated Family Service Centre                                  |

<u>excluding</u> the area North of Argyle Street and West of Waterloo Road within the service boundary of Ma Tau Wai Integrated Family Service Centre

No. of eligible PPIs in the Catchment Area  $: \underline{16}^2$ 

Map of the Catchment Area and Distribution of all Eligible PPIs

Note

- 1. For details on the service boundary of each IFSC/ISC, please refer to SWD homepage.
- 2. Refers to all aided/subsidised child care centres (CCCs), kindergartens (KGs) and KG-cum-CCCs in the district as at 2023/24 school year. The number for each school year may vary and not all eligible PPIs have joined/would join the service.