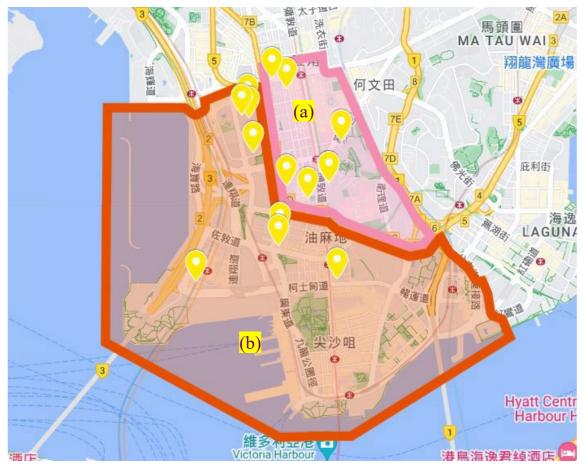

## Social Work Service for Pre-primary Institutions Catchment Area of Social Work Team

| Team Code      | : Kowloon City and Yau Tsim Mong District Team 3                   |
|----------------|--------------------------------------------------------------------|
|                | (KC/YTM3)                                                          |
| Catchment Area | : All pre-primary institutions (PPIs) located in the service       |
|                | boundaries <sup>1</sup> of the following Integrated Family Service |
|                | Centres (IFSCs) –                                                  |
|                | (a) Yau Ma Tei Integrated Family Service Centre;                   |

(b) Hong Kong Christian Service - Family Networks: Yau Tsim Integrated Family Service Centre

No. of eligible PPIs in the Catchment Area :  $15^2$ 

Map of the Catchment Area and Distribution of all Eligible PPIs

Note

- 1. For details on the service boundary of each IFSC/ISC, please refer to SWD homepage.
- 2. Refers to all aided/subsidised child care centres (CCCs), kindergartens (KGs) and KG-cum-CCCs in the district as at 2023/24 school year. The number for each school year may vary and not all eligible PPIs have joined/would join the service.