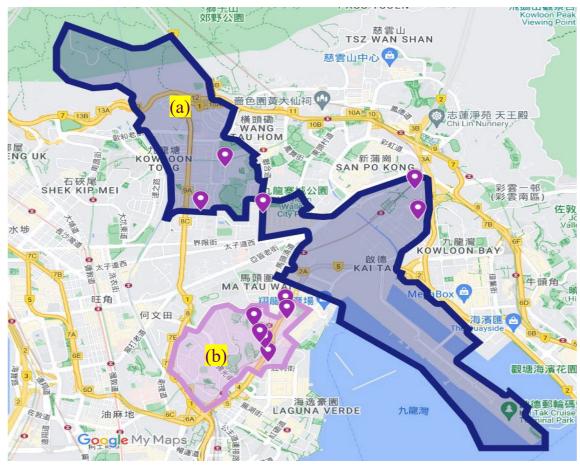

## Social Work Service for Pre-primary Institutions Catchment Area of Social Work Team

Team Code : Kowloon City and Yau Tsim Mong District Team 4

(KC/YTM4)

Catchment Area : All pre-primary institutions (PPIs) located in the service

boundaries1 of the following Integrated Family Service

Centres (IFSCs) -

(a) Kai Tak Integrated Family Service Centre;

(b) To Kwa Wan Integrated Family Service Centre

## <u>excluding</u>

Ho Man Tin Estate, Kwai Fai Court, Oi Man Estate and Martha Boss Community Centre

No. of eligible PPIs in the Catchment Area  $: 13^2$ 

## Map of the Catchment Area and Distribution of all Eligible PPIs