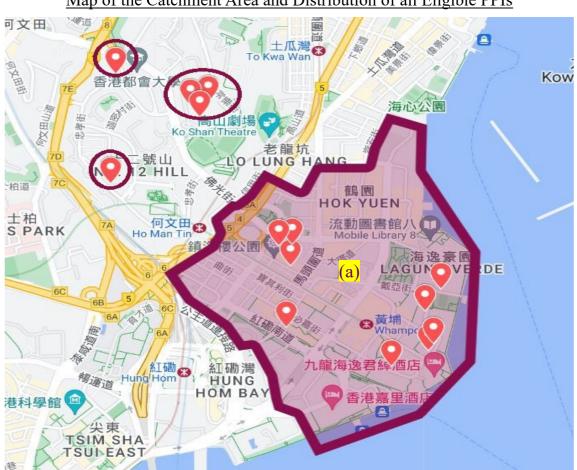

## **Social Work Service for Pre-primary Institutions Catchment Area of Social Work Team**

| Team Code      | : Kowloon City and Yau Tsim Mong District Team 5<br>(KC/YTM5)                                                                                 |
|----------------|-----------------------------------------------------------------------------------------------------------------------------------------------|
| Catchment Area | : All pre-primary institutions (PPIs) located in the service boundary <sup>1</sup> of the following Integrated Family Service Centre (IFSC) – |
|                | (a) Hong Kong Children and Youth Services - Hung Hom<br>Integrated Family Service Centre                                                      |

including Ho Man Tin Estate, Kwai Fai Court, Oi Man Estate and Martha Boss Community Centre

No. of eligible PPIs in the Catchment Area : **14**<sup>2</sup>

Map of the Catchment Area and Distribution of all Eligible PPIs