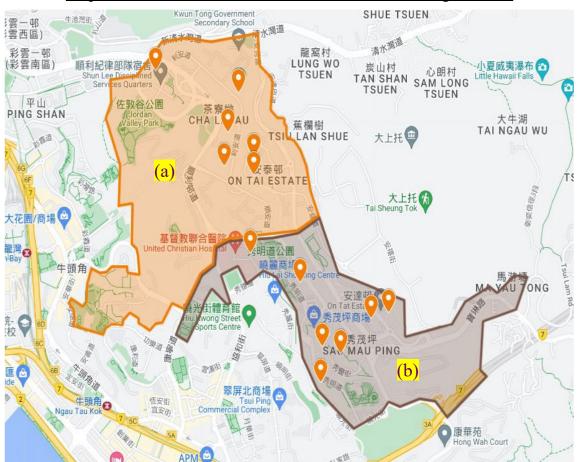

## Social Work Service for Pre-primary Institutions Catchment Area of Social Work Team

Team Code : Kwun Tong District Team 3 (KT3)
Catchment Area : All pre-primary institutions (PPIs) located in the service boundaries<sup>1</sup> of the following Integrated Family Service Centres (IFSCs) –

(a) Hong Kong Family Welfare Society - Shun Lee Integrated Family Service Centre;

(b) Sau Po Integrated Family Service Centre

<u>excluding</u> Po Tat Estate, Lok Wah Estate and Shun Tin Estate

No. of eligible PPIs in the Catchment Area  $: \underline{13}^2$ 

Map of the Catchment Area and Distribution of all Eligible PPIs