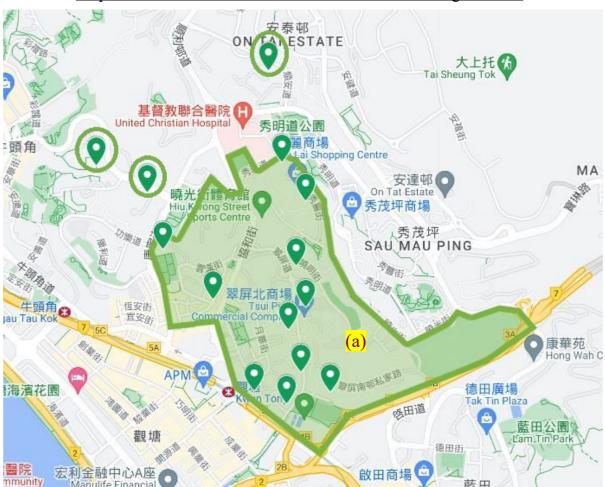

## Social Work Service for Pre-primary Institutions Catchment Area of Social Work Team

Team Code : Kwun Tong District Team 4 (KT4)
Catchment Area : All pre-primary institutions (PPIs) located in the service boundary<sup>1</sup> of the following Integrated Family Service Centre (IFSC) –

(a) Christian Family Service Centre - Family Energizer (Integrated Family Service)

<u>including</u> Lok Wah Estate and Shun Tin Estate

No. of eligible PPIs in the Catchment Area :  $\underline{14}^2$ 

Map of the Catchment Area and Distribution of all Eligible PPIs