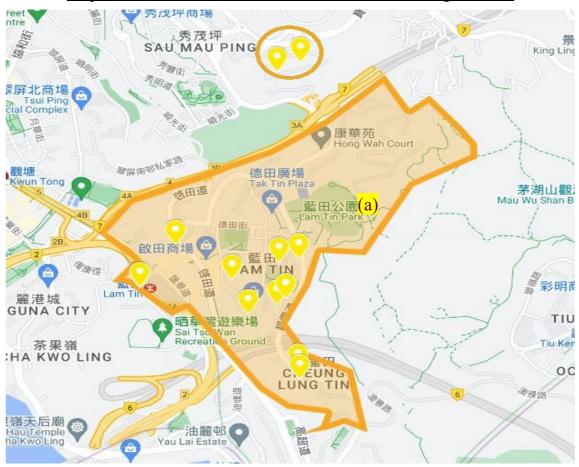

## Social Work Service for Pre-primary Institutions Catchment Area of Social Work Team

Team Code : Kwun Tong District Team 5 (KT5)
Catchment Area : All pre-primary institutions (PPIs) located in the service boundary<sup>1</sup> of the following Integrated Family Service Centre (IFSC) –

(a) Lam Tin Integrated Family Service Centre

<u>including</u> Po Tat Estate

No. of eligible PPIs in the Catchment Area :  $\underline{14}^2$ 

Map of the Catchment Area and Distribution of all Eligible PPIs