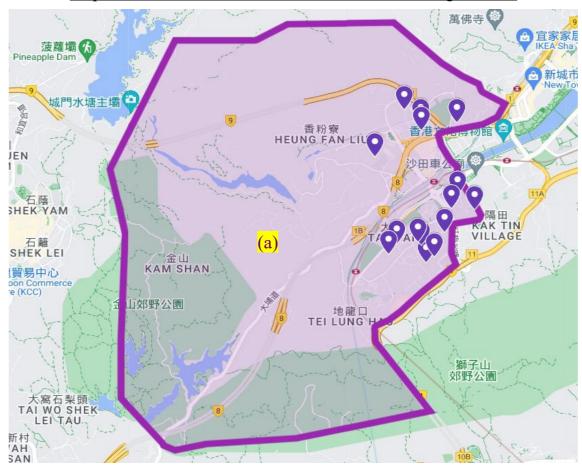

## Social Work Service for Pre-primary Institutions Catchment Area of Social Work Team

Team Code : Sha Tin District Team 2 (ST2)

Catchment Area : All pre-primary institutions (PPIs) located in the service

boundary<sup>1</sup> of the following Integrated Family Service Centre

(IFSC) -

(a) Shatin (South) Integrated Family Service Centre

No. of eligible PPIs in the Catchment Area :  $15^2$ 

## Map of the Catchment Area and Distribution of all Eligible PPIs