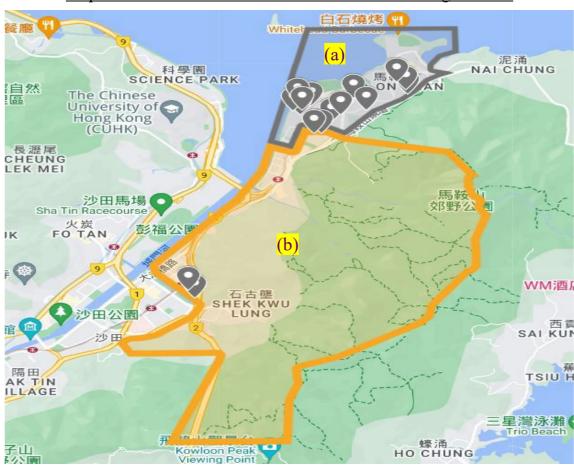

## Social Work Service for Pre-primary Institutions Catchment Area of Social Work Team

Team Code : Sha Tin District Team 3 (ST3)

Catchment Area : All pre-primary institutions (PPIs) located in the service

boundaries<sup>1</sup> of the following Integrated Family Service

Centres (IFSCs) -

(a) Ma On Shan (North) Integrated Family Service Centre;

(b) Ma On Shan (South) Integrated Family Service Centre

excluding

Castello, Pictorial Garden, Kwong Lam Court and Kwong

Yuen Estate

No. of eligible PPIs in the Catchment Area :  $\underline{16}^2$ 

## Map of the Catchment Area and Distribution of all Eligible PPIs