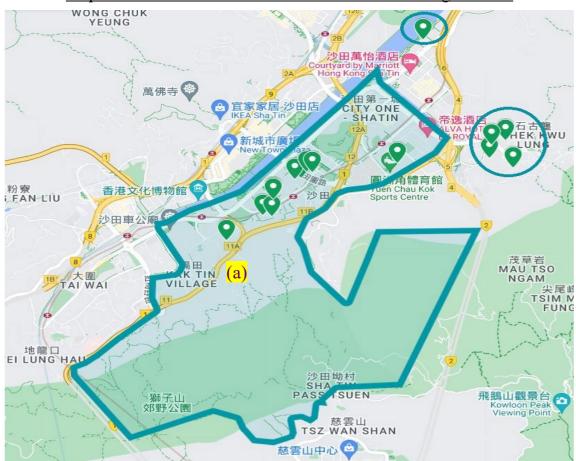

------------------------------|
| Catchment Area | : All pre-primary institutions (PPIs) located in the service boundary <sup>1</sup> of the following Integrated Family Service Centre |
|                | (IFSC) –                                                                                                                             |
|                | (a) Caritas Dr. & Mrs. Olinto de Sousa Integrated Family                                                                             |
|                | Service Centre                                                                                                                       |

<u>including</u> Castello, Pictorial Garden, Kwong Lam Court and Kwong Yuen Estate

No. of eligible PPIs in the Catchment Area :  $\underline{15}^2$ 



## Map of the Catchment Area and Distribution of all Eligible PPIs

## Note

- 1. For details on the service boundary of each IFSC/ISC, please refer to SWD homepage.
- 2. Refers to all aided/subsidised child care centres (CCCs), kindergartens (KGs) and KG-cum-CCCs in the district as at 2023/24 school year. The number for each school year may vary and not all eligible PPIs have joined/would join the service.