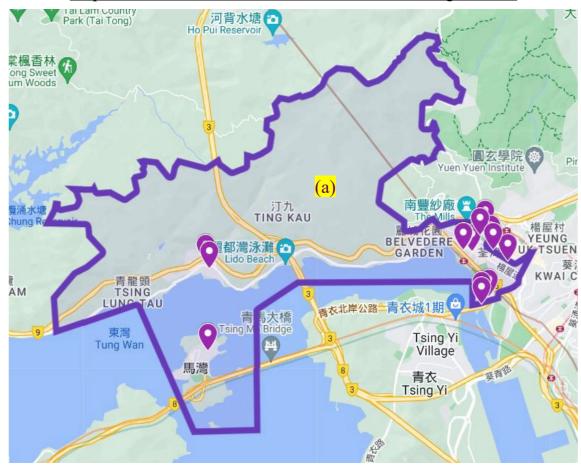

## Social Work Service for Pre-primary Institutions Catchment Area of Social Work Team

Team Code : Tsuen Wan and Kwai Tsing District Team 1 (TW/KwT1)

Catchment Area : All pre-primary institutions (PPIs) located in the service

boundary<sup>1</sup> of the following Integrated Family Service Centre

(IFSC) -

(a) Tsuen Wan (West) Integrated Family Service Centre

excluding

Belvedere Garden and Bayview Garden

No. of eligible PPIs in the Catchment Area :  $14^2$ 

## Map of the Catchment Area and Distribution of all Eligible PPIs