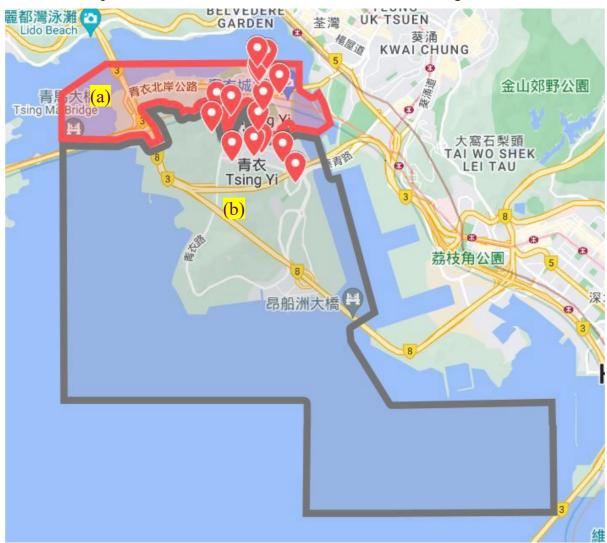

## Social Work Service for Pre-primary Institutions Catchment Area of Social Work Team

Team Code : Tsuen Wan and Kwai Tsing District Team 3 (TW/KwT3)
 Catchment Area : All pre-primary institutions (PPIs) located in the service boundaries<sup>1</sup> of the following Integrated Family Service Centres (IFSCs) –

 (a) Tsing Yi (North) Integrated Family Service Centre;

(b) Tsing Yi (South) Integrated Family Service Centre

## excluding

Tivoli Garden, Tsing Yi Garden and 5 Tsing Luk Street

No. of eligible PPIs in the Catchment Area  $: \underline{15}^2$ 

Map of the Catchment Area and Distribution of all Eligible PPIs

Note

1. For details on the service boundary of each IFSC/ISC, please refer to SWD homepage.