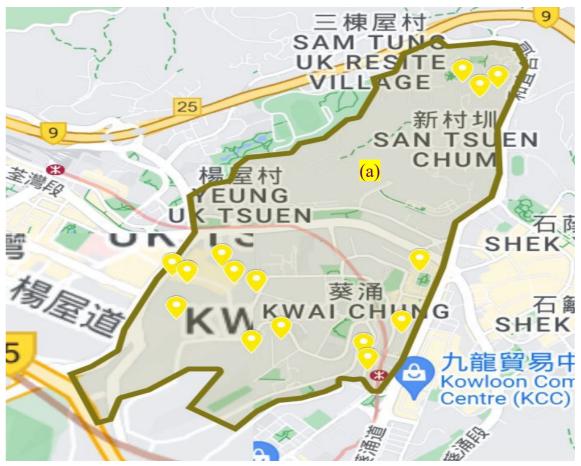

## Social Work Service for Pre-primary Institutions Catchment Area of Social Work Team

Team Code : Tsuen Wan and Kwai Tsing District Team 5 (TW/KwT5)

Catchment Area : All pre-primary institutions (PPIs) located in the service

boundary<sup>1</sup> of the following Integrated Family Service Centre

(IFSC) –

(a) Kwai Chung (West) Integrated Family Service Centre

*excluding* 

Kwai Chung Estate

No. of eligible PPIs in the Catchment Area :  $16^2$ 

## Map of the Catchment Area and Distribution of all Eligible PPIs



## <u>Note</u>

- 1. For details on the service boundary of each IFSC/ISC, please refer to SWD homepage.
- 2. Refers to all aided/subsidised child care centres (CCCs), kindergartens (KGs) and KG-cum-CCCs in the district as at 2023/24 school year. The number for each school year may vary and not all eligible PPIs have joined/would join the service.