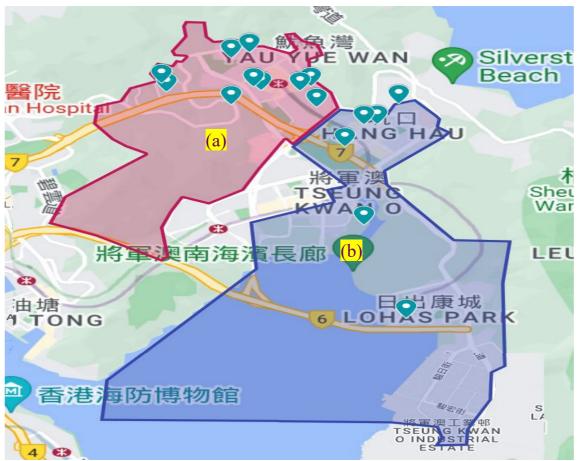

## Social Work Service for Pre-primary Institutions Catchment Area of Social Work Team

Team Code : Wong Tai Sin and Sai Kung District Team 3 (WTS/SK3)
Catchment Area : All pre-primary institutions (PPIs) located in the service boundaries<sup>1</sup> of the following Integrated Family Service Centres (IFSCs) –

(a) Tseung Kwan O (North) Integrated Family Service Centre;

(b) Tseung Kwan O (East) Integrated Family Service Centre

<u>excluding</u> Wo Ming Court, Yuk Ming Court, Hin Ming Court, Yu Ming Court and Hau Tak Estate