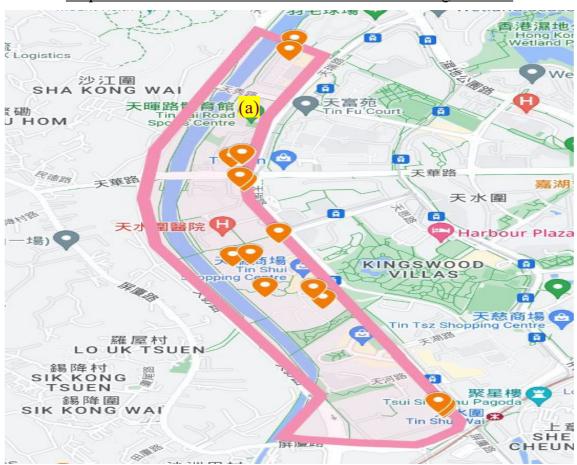

## Social Work Service for Pre-primary Institutions Catchment Area of Social Work Team

Team Code : Yuen Long District Team 5 (YL5)
Catchment Area : All pre-primary institutions (PPIs) located in the service boundary<sup>1</sup> of the following Integrated Family Service Centre (IFSC) –

(a) Caritas Integrated Family Service Centre – Tin Shui Wai

<u>excluding</u> 6 Tin Ho Road (near Locwood Court) and 6 Tin Mei Street

No. of eligible PPIs in the Catchment Area :  $\underline{16}^2$ 

Map of the Catchment Area and Distribution of all Eligible PPIs

Note

- 1. For details on the service boundary of each IFSC/ISC, please refer to SWD homepage.
- 2. Refers to all aided/subsidised child care centres (CCCs), kindergartens (KGs) and KG-cum-CCCs in the district as at 2023/24 school year. The number for each school year may vary and not all eligible PPIs have joined/would join the service.