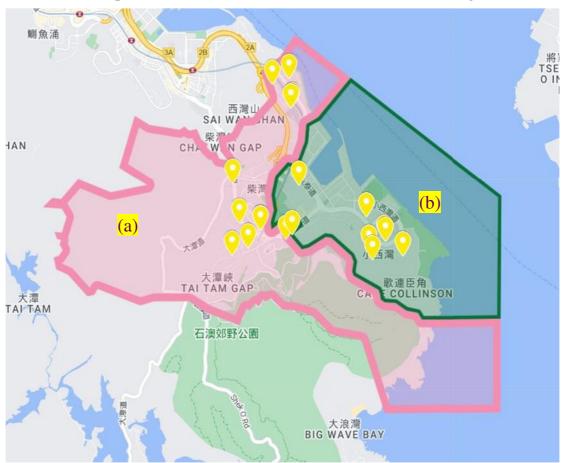

## Social Work Service for Pre-primary Institutions Catchment Area of Social Work Team

Team Code : Eastern and Wan Chai District Team 1 (E/W1)

Catchment Area : All pre-primary institutions (PPIs) located in the service

boundaries1 of the following Integrated Family Service

Centres (IFSCs) –

(a) Chai Wan (West) Integrated Family Service Centre; and

(b) Chai Wan (East) Integrated Family Service Centre

**Exclude** 

Hing Man Estate; Hing Wah Estate (I) and Hing Wah

Estate (II)

No. of eligible PPIs in the Catchment Area :  $19^2$ 

## Location Map of the Catchment Area and Distribution of all Eligible PPIs