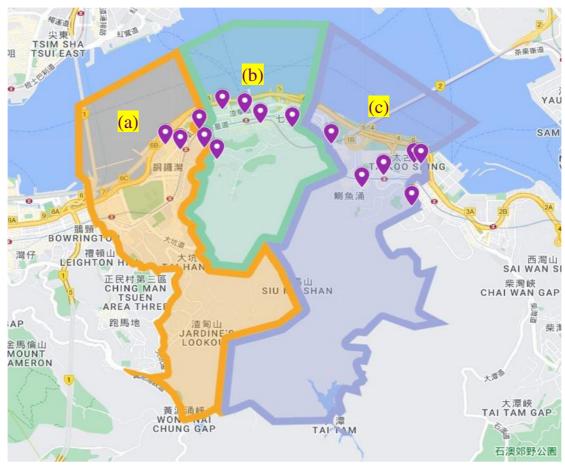

## Social Work Service for Pre-primary Institutions Catchment Area of Social Work Team

Team Code : Eastern and Wan Chai District Team 3 (E/W3)

Catchment Area : All pre-primary institutions (PPIs) located in the service boundaries<sup>1</sup> of the following Integrated Family Service

Centres (IFSCs) -

(a) Causeway Bay Integrated Family Service Centre;

(b) Hong Kong Family Welfare Society – North Point Integrated Family Service Centre; and

(c) Quarry Bay Integrated Family Service Centre

Exclude

Progress Commercial Building

No. of eligible PPIs in the Catchment Area :  $15^2$ 

## Location Map of the Catchment Area and Distribution of all Eligible PPIs