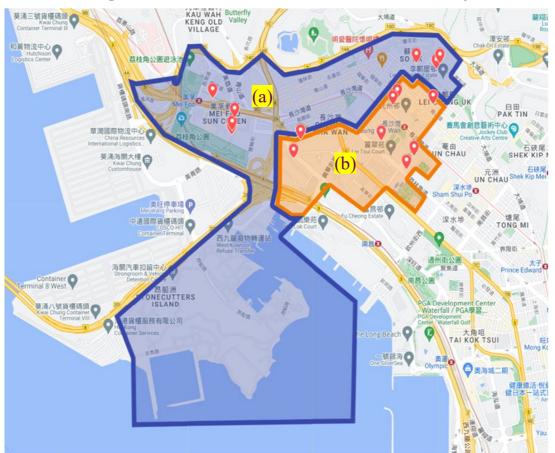

## Social Work Service for Pre-primary Institutions Catchment Area of Social Work Team

Team Code

: Sham Shui Po District Team 1 (SSP1)

Catchment Area

: All pre-primary institutions (PPIs) located in the service boundaries<sup>1</sup> of the following Integrated Family Service Centres (IFSCs) –

- (a) Cheung Sha Wan Integrated Family Service Centre; and
- (b) Hong Kong Family Welfare Society Shamshuipo (West) Integrated Family Service Centre

*Exclude* 

Lei Cheng Uk Estate

No. of eligible PPIs in the Catchment Area :  $\underline{16}^2$ 

## Location Map of the Catchment Area and Distribution of all Eligible PPIs