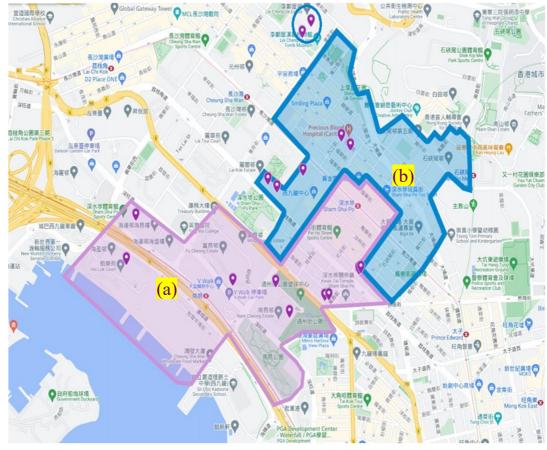

## Social Work Service for Pre-primary Institutions Catchment Area of Social Work Team

| Team Code      | : Sham Shui Po District Team 2 (SSP2) |                                                                                                                                     |
|----------------|---------------------------------------|-------------------------------------------------------------------------------------------------------------------------------------|
| Catchment Area | boun                                  | pre-primary institutions (PPIs) located in the service daries <sup>1</sup> of the following Integrated Family Service res (IFSCs) – |
|                | (a)                                   | International Social Service Hong Kong Branch –<br>Sham Shui Po (South) Integrated Family Service<br>Centre; and                    |
|                | (b)                                   | Hong Kong Christian Service – Family Ties Integrated<br>Family Service Centre                                                       |
|                | <u>Inclu</u><br>Lei C                 | <u>de</u><br>Theng Uk Estate                                                                                                        |
|                | <u>Exclı</u><br>Shek                  | <u>ide</u><br>Kip Mei Estate and Cronin Garden                                                                                      |
|                | 1 0                                   | . 1                                                                                                                                 |

No. of eligible PPIs in the Catchment Area :  $\underline{16}^2$ 

Location Map of the Catchment Area and Distribution of all Eligible PPIs

Note

- 1. For details on the service boundary of each IFSC, please refer to SWD homepage.
- 2. Refers to all aided/subsidised child care centres (CCCs), kindergartens (KGs) and KG-cum-CCCs in the district as at 16 March 2023. The number for each school year varies and not all eligible PPIs have joined/would join the service.