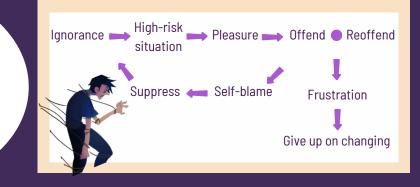

## THE TACTICS OF THE DEMON

First, due to ignorance of high-risk situations, people become defenseless. Then, the Demon uses pleasure to tempt people into taking underskirt photos at the situations. After taking the photos, people may try to suppress the urge because of shame and self-blame. However, without effective coping skills, they will soon be controlled by the craving for pleasure. Several failed attempts to improve will result in frustration and abandonment of change.